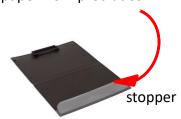

## Nakabayashi



The wide spine makes enough space for the paper (inside the clip board) to be kept without it folded tightly.

■Open the Clip Board which becomes flat for writing.

POINT 1

You can write smoothly while standing because the board become flat.



## POINT 2

The stopper protects the paper from protruded.



## POINT 3

Comes with rubber band for convenience to carry around.



## POINT 4

The gusset can give some space inside the clip board for the paper to be kept without folded.





QB-FA4E

Unit size: A4E

When in folded: 240x163x20mm Extend dimension: 325x240x15mm

Weight: 200g

Board: polypropylene foam/thickness 2mm,

PP/ thickness 0.8mm Binding: Clip type made of steel Stopper to protect paper: PP Spine: PP / thickness 0.15mm

With rubber band

Capacity: about 10 sheets of A4 Carton: 410x360x270mm/ 9.5kg

QTY per Carton: 10/40