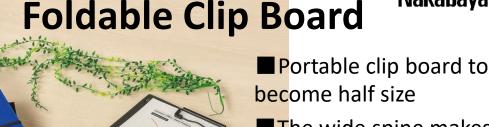

## Nakabayashi

The wide spine makes enough space for the paper (inside the clip board) to be kept without it folded tightly.

■Open the Clip Board which becomes flat for writing.

POINT 1

You can write smoothly while standing because the board become flat.