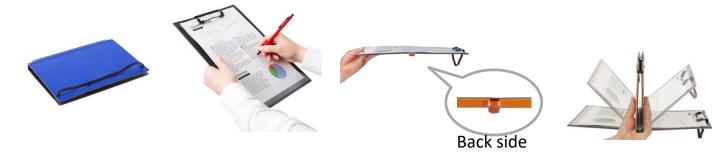

## Nakabayashi

The wide spine makes enough space for the paper (inside the clip board) to be kept without it folded tightly.

■Open the Clip Board which becomes flat for writing.

POINT 1

You can write smoothly while standing because the board become flat.

## POINT 3

Comes with rubber band for convenience to carry around.

## POINT 4

The gusset can give some space inside the clip board for the paper to be kept without folded.

QB-FA4E

Unit size: A4E

When in folded: 240x163x20mm Extend dimension: 325x240x15mm

Weight: 200g

Board: polypropylene foam/thickness 2mm,