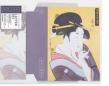

### Letter pad

LTP-01-M

#### 10 mm colored ruled line matched with the art.

#### Letter pad A5

#### LTP-01

Size: 148x210mmx4mm

Contents: 8 sheets x 4 pictures=32

Weight: 105g

Letter pad:75g/ m<sup>2</sup>, 10mm ruled line, Back

cover: coated cardboard Package: 215x155x4mm

Carton: W340xD240xH260mm/ 13.1kg