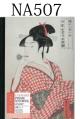

#### Prime notebook A5

#### NA507

Size: 148x210x6mm/ 48 sheets Cover : coated cardboard Pages: 75g/ m³, 8mm ruled line Package: 170x220x3mm

Carton: W340xD240xH380mm/ 18.5kg