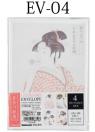

#### Japanese Western-style envelope

#### EV-04

Size: 162x114mm

Contents: 2 Envelope x 4 pictures =8

Weight: 45g Envelope: paper Package: 165x130x5mm

Carton: W350xD280xH160mm/ 5.9kg

QTY per Carton: 10/120