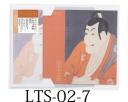

### Letter set

LTS-02-8

Letter pad

LTP-02-M

10 mm colored ruled line matched with the art.

**Envelope** 