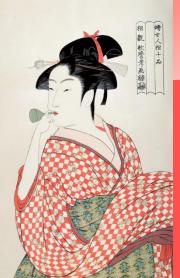

# Nakabayashi

The Ukiyo-e stationery featuring the designs of UTAMARO who drew beautiful women including his masterpiece

"Close-up portraits of beautiful women".

The Ukiyo-e stationery is made of same paper as our Prime Notebook, suitable for fountain pen's user.