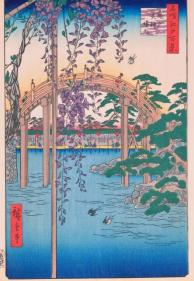

## **HIROSHIGE** STATIONERY SERIES

# Nakabayashi

The Ukiyo-e stationery featuring the designs of HIROSHIGE who is famous for "The Fifty-three Stages on the Tokaido" and "One Hundred Famous Views of Edo".

The Ukiyo-e stationery is made of same paper as our Prime Notebook, suitable for fountain pen's user.