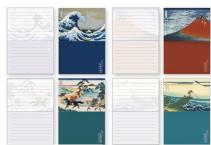

### Letter pad

LTP-01-M

#### 10 mm colored ruled line matched with the art.

#### Letter pad A5

#### LTP-01

Size: 148x210mmx4mm

Contents: 8 sheets x 4 pictures=32

Weight: 105g

Letter pad:75g/ m<sup>2</sup>, 10mm ruled line, Back

cover: coated cardboard Package: 215x155x4mm

Carton: W340xD240xH260mm/ 13.1kg