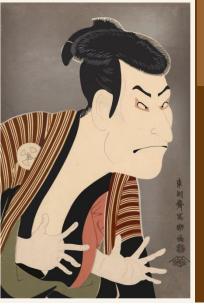

# SHARAKU STATIONERY SERIES

Nakabayashi

The Ukiyo-e stationery featuring the designs of SHARAKU who drew many Kabuki-actors and admired as the great Ukiyo-e's painter.

The Ukiyo-e stationery is made of same paper as our Prime Notebook, suitable for fountain pen's user.