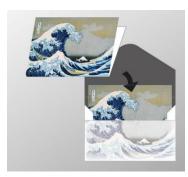

### Letter set

The design on the folded letter paper coincides with the design on the envelope -- surprise!