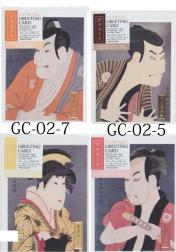

### Greeting card

GC-02-8 GC-02-6

#### Greeting card A6

#### GC-02

Size: Card/ 148x210mm Envelope/ 162x114mm Contents: Cardx1, Envelope x1

Weight: 15g Card:75g/ m², plain Envelope: paper Package: 165x120x1mm

Carton: W260xD185xH180mm/ 2.3kg

QTY per Carton: 10/120