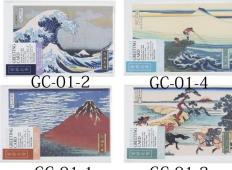

### **HOKUSAI STATIONERY SERIES**

# Nakabayashi



The Ukiyo-e stationery featuring the designs of **HOKUSAI** who has been the best known Ukiyo-e print artist in the world.



The Ukiyo-e stationery is made of same paper as our Prime Notebook, suitable for fountain pen's user.



Side-opening envelope

Plain (for address)



Letter paper for writing (front)



back side

### Letter set



The design on the folded letter paper coincides with the design on the envelope -- surprise!



### Greeting card



GC-01-1

GC-01-3

### Letter pad



LTP-01-M

#### 10 mm colored ruled line matched with the art.



#### Letter set A5 (letter pad and envelope)

#### LTS-01

Size: Letter pad/ 148x210mm Envelope/ 162x114mm Contents: Letter pad x8, Envelope x4

Weight: 45g

Letter pad:75g/ m<sup>2</sup>, 10mm ruled line Envelope: paper, Mount: Coated cardboard

Package: 170x220x3mm

Carton: W360xD240xH140mm/ 5.9kg

QTY per Carton: 10/120

### Japanese Western-style envelope

#### EV-01

Size: 162x114mm

Greeting card A6

Weight: 15g

Card:75g/ m, plain

Envelope: paper

Size: Card/ 148x210mm

Package: 165x120x1mm

QTY per Carton: 10/120

Envelope/ 162x114mm Contents: Cardx1, Envelope x1

Carton: W260xD185xH180mm/ 2.3kg

GC-01

Contents: 2 Envelope x 4 pictures =8

Weight: 45g Envelope: paper Package: 16