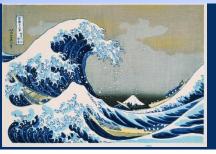

### **HOKUSAI STATIONERY SERIES**

# Nakabayashi

The Ukiyo-e stationery featuring the designs of **HOKUSAI** who has been the best known Ukiyo-e print artist in the world.

The Ukiyo-e stationery is made of same paper as our Prime Notebook, suitable for fountain pen's user.