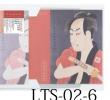

### **Envelope**



EV-01

Notebook

grayed 8mm ruled line NA504

#### Letter pad A5

#### LTP-01

Size: 148x210mmx4mm

Contents: 8 sheets x 4 pictures=32

Weight: 105g

Letter pad:75g/ m<sup>2</sup>, 10mm ruled line, Back

cover: coated cardboard Package: 215x155x4mm

Carton: W340xD240xH260mm/ 13.1kg

QTY per Carton: 10/120

#### Prime notebook A5

#### NA504

Size: 148x210x6mm/ 48 sheets Cover: coated cardboard Pages: 75g/ m, 8mm ruled line Package: 170x220x3mm

Carton: W340xD240xH380mm/18.5kg



# SHARAKU STATIONERY SERIES

Nakabayashi

The Ukiyo-e stationery featuring the designs of SHARAKU who drew many Kabuki-actors and admired as the great Ukiyo-e's painter.

The Ukiyo-e stationery is made of same paper as our Prime Notebook, suitable for fountain pen's user.

### Letter set









LTS-02-8

Letter pad

LTP-02-M

10 mm colored ruled line matched with the art.

**Envelope** 



### NA505

Notebook



grayed 8mm ruled line

### Greeting card



GC-02-8 GC-02-6

#### Letter set A5 (letter pad and envelope)

#### LTS-02

Size: Letter pad/ 148x210mm Envelope/ 162x114mm Contents: Letter pad x8, Envelope x4

Weight: 45g

Letter pad:75g/ m², 10mm ruled line Envelope: paper, Mount: Coated cardboard

Package: 170x220x3mm

Carton: W360xD240xH140mm/ 5.9kg

QTY per Carton: 10/120

#### Letter pad A5

#### LTP-02

Size: 148x210mmx4mm

Contents: 8 sheets x 4 pictures=32

Weight: 105g

Letter pad:75g/  $\vec{m}$ , 10mm ruled line, Back

cover: coated cardboard Package: 215x155x4mm

Carton: W340xD240xH260mm/ 13.1kg

QTY per Carton: 10/120

#### Greeting card A6

#### GC-02

Size: C