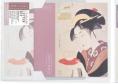

### Letter set

The design on the folded letter paper coincides with the design on the envelope -- surprise!

#### Letter set A5 (letter pad and envelope)

#### LTS-01

Size: Letter pad/ 148x210mm Envelope/ 162x114mm Contents: Letter pad x8, Envelope x4

Weight: 45g

Letter pad:75g/ m<sup>2</sup>, 10mm ruled line Envelope: paper, Mount: Coated cardboard

Package: 170x220x3mm