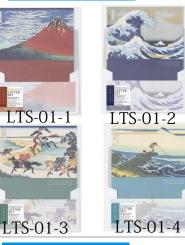

#### Letter set A5 (letter pad and envelope)

#### LTS-01

Size: Letter pad/ 148x210mm Envelope/ 162x114mm Contents: Letter pad x8, Envelope x4

Weight: 45g

Letter pad:75g/ m<sup>2</sup>, 10mm ruled line Envelope: paper, Mount: Coated cardboard

Package: 170x220x3mm