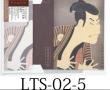

### Letter set

LTS-02-8

Letter pad

LTP-02-M

10 mm colored ruled line matched with the art.

**Envelope** 